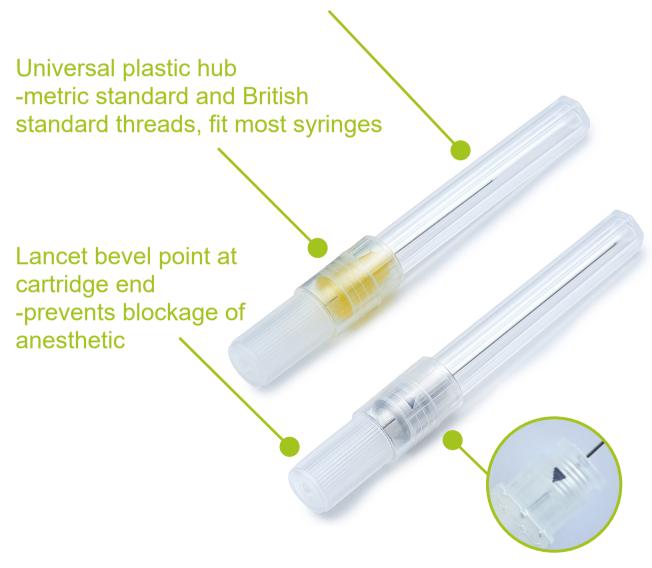

## Dental Needles For Single Use

Smooth surface with light silicone coating -minimal pain upon puncture

Triangle bevel mark -for optimal injection position