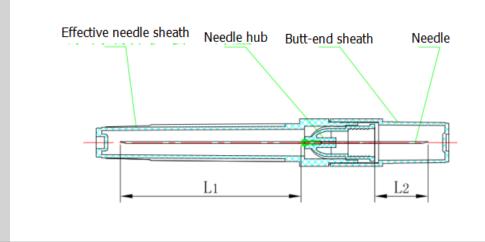

## Dental Needles For Single Use

| 30G, 27G, 25G |                                                                                                      |
|---------------|------------------------------------------------------------------------------------------------------|
| Needle tube   | SUS304                                                                                               |
| Needle hub    | Medical grade PP                                                                                     |
| Needle sheath | Medical grade PP                                                                                     |
|               | for single use is used with nges for injection of dental                                             |
|               | Yes                                                                                                  |
|               | Yes                                                                                                  |
|               | EO                                                                                                   |
| 5             | years                                                                                                |
|               |                                                                                                      |
| ISO 7         | 885-2010                                                                                             |
|               | Needle tube  Needle hub  Needle sheath  The dental needles dental cartridge syrinlocal anaesthetics. |